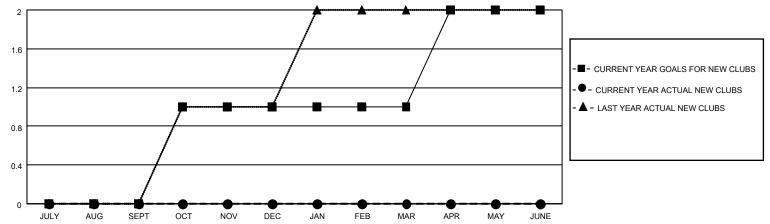

### GOALS AND ACTUAL NEW CLUBS CUMULATIVE

## District 23 B

| Clubs         |               |             |               | Members               |                        |                         |                                                    |  |
|---------------|---------------|-------------|---------------|-----------------------|------------------------|-------------------------|----------------------------------------------------|--|
|               | RESULTS FOR   | R 2020-2021 |               | RESULTS FOR 2020-2021 |                        |                         |                                                    |  |
| QUARTER       | NEW CLUB GOAL | NEW CLUBS   | DROPPED CLUBS | QUARTER MEMB          | BER GROWTH NET<br>GOAL | MEMBER GROWTH<br>ACTUAL | DROPPED<br>MEMBERS ACTUAL<br>(including transfers) |  |
| JULY/AUG/SEPT | 0             | 0           | 0             | JULY/AUG/SEPT         | 10                     | 33                      | 41                                                 |  |
| OCT/NOV/DEC   | 1             | 0           | 0             | OCT/NOV/DEC           | 25                     | 29                      | 16                                                 |  |
| JAN/FEB/MAR   | 0             | 0           | 0             | JAN/FEB/MAR           | 40                     | 0                       | 0                                                  |  |
| APR/MAY/JUNE  | 1             | 0           | 0             | APR/MAY/JUNE          | 40                     | 0                       | 0                                                  |  |