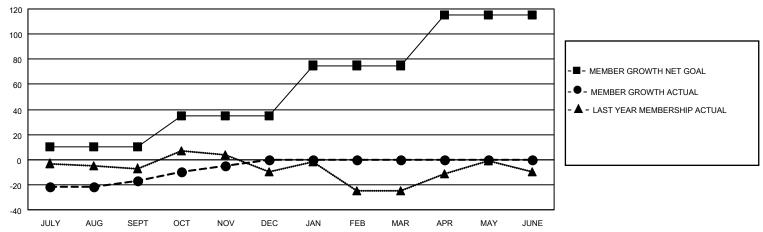

### GOALS AND ACTUAL MEMBERS CUMULATIVE

| DROPPED CLUBS: 0 |    | 14 CLUBS OF 53 ADDED 1 OR MORE | GENDER DISTRIBUTION             |                |     |
|------------------|----|--------------------------------|---------------------------------|----------------|-----|
|                  |    | NEW MEMBERS                    | MALE                            | 1,140 (65.37%) |     |
|                  |    |                                | FEMALE                          | 604 (34.63%)   |     |
| DROPPED MEMBERS  |    |                                |                                 |                |     |
| DECEASED         | 8  | CLICK HERE FOR CUMULATIVE      | TOTAL FAMILY UNIT MEMBERS       |                | 362 |
| CLUB CANCELLED 0 |    | MEMBERSHIP DATA                |                                 |                |     |
| OTHER            | 49 |                                | FAMILY MEMBERS PAYING HALF DUES |                | 187 |
| TOTAL            | 57 |                                |                                 |                |     |

## District 23 B

| Clubs         |               |             |               | Members               |                        |                         |                                                    |  |
|---------------|---------------|-------------|---------------|-----------------------|------------------------|-------------------------|----------------------------------------------------|--|
|               | RESULTS FOR   | R 2020-2021 |               | RESULTS FOR 2020-2021 |                        |                         |                                                    |  |
| QUARTER       | NEW CLUB GOAL | NEW CLUBS   | DROPPED CLUBS | QUARTER MEMB          | BER GROWTH NET<br>GOAL | MEMBER GROWTH<br>ACTUAL | DROPPED<br>MEMBERS ACTUAL<br>(including transfers) |  |
| JULY/AUG/SEPT | 0             | 0           | 0             | JULY/AUG/SEPT         | 10                     | 33                      | 41                                                 |  |
| OCT/NOV/DEC   | 1             | 0           | 0             | OCT/NOV/DEC           | 25                     | 29                      | 16                                                 |  |
| JAN/FEB/MAR   | 0             | 0           | 0             | JAN/FEB/MAR           | 40                     | 0                       | 0                                                  |  |
| APR/MAY/JUNE  | 1             | 0           | 0             | APR/MAY/JUNE          | 40                     | 0                       | 0                                                  |  |